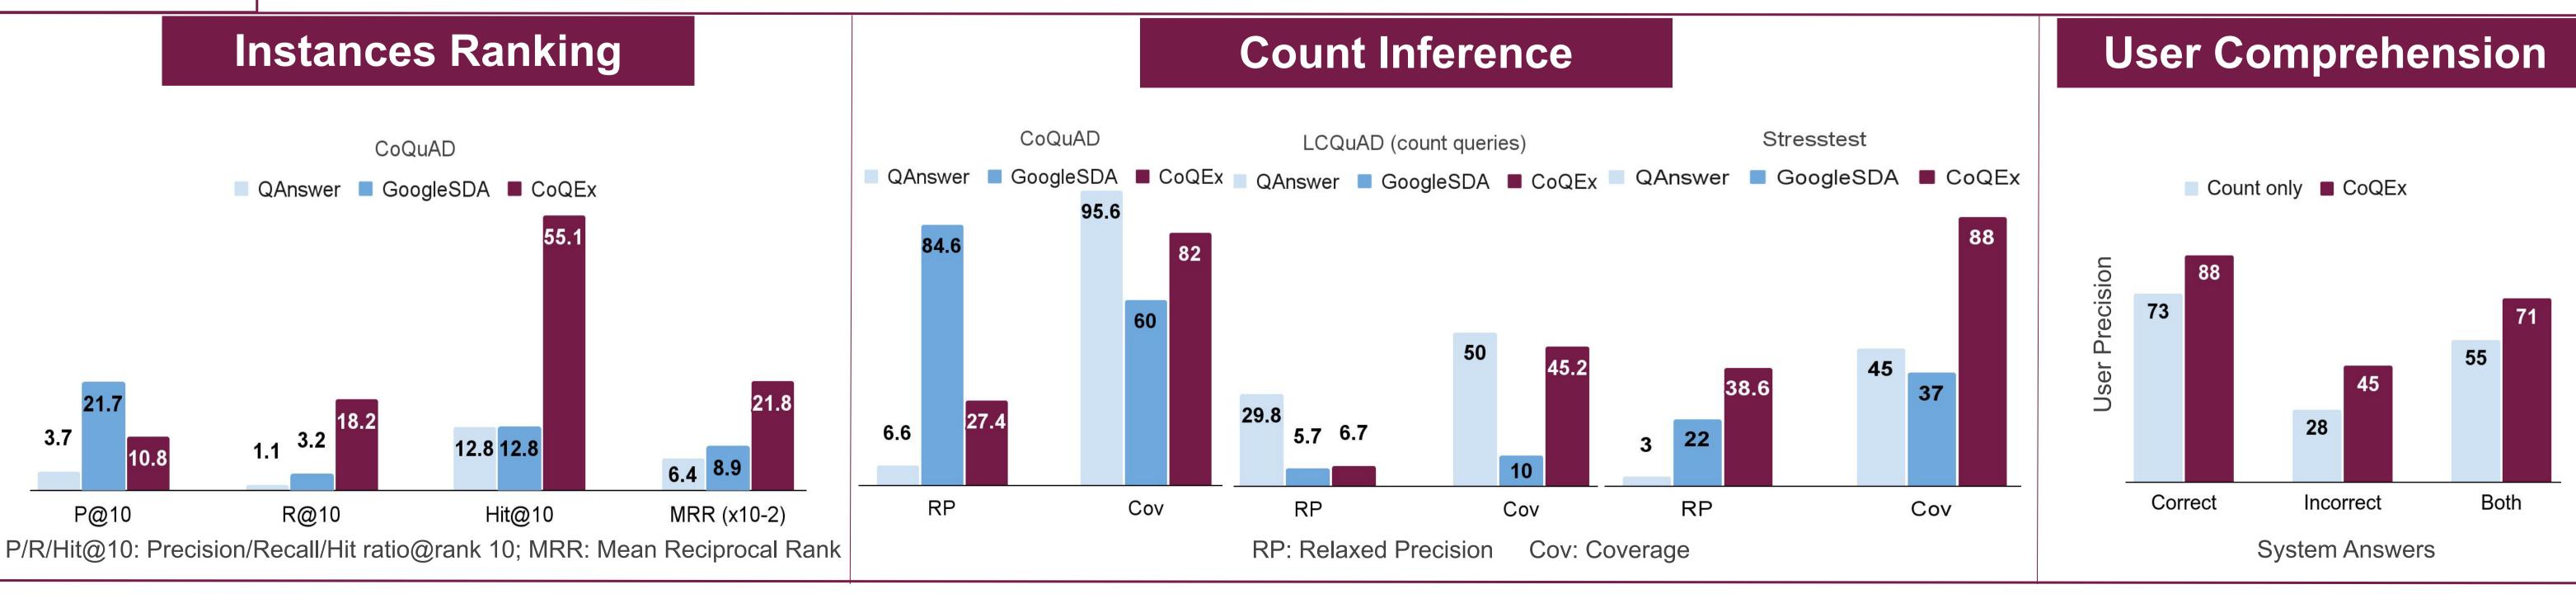

# **Q** Answering Count Queries with Explanatory Evidence

Shrestha Ghosh, Simon Razniewski, Gerhard Weikum

Aggregation of context and instance evidence over multiple texts increases answer coverage and user comprehension



#### **CoQEx System**

### **Main Components**

- > Infers a representative count from the numeric distribution over snippets
- > Interprets the count context by ordering contexts into a semantic hierarchy
- > Explains through instances by ranking instances from the snippets

## Advantages of CoQEx

- > Aggregates over multiple text snippets
- Contexts as Synonyms or Subgroups
- > Identifies instances counted in the query



### Results