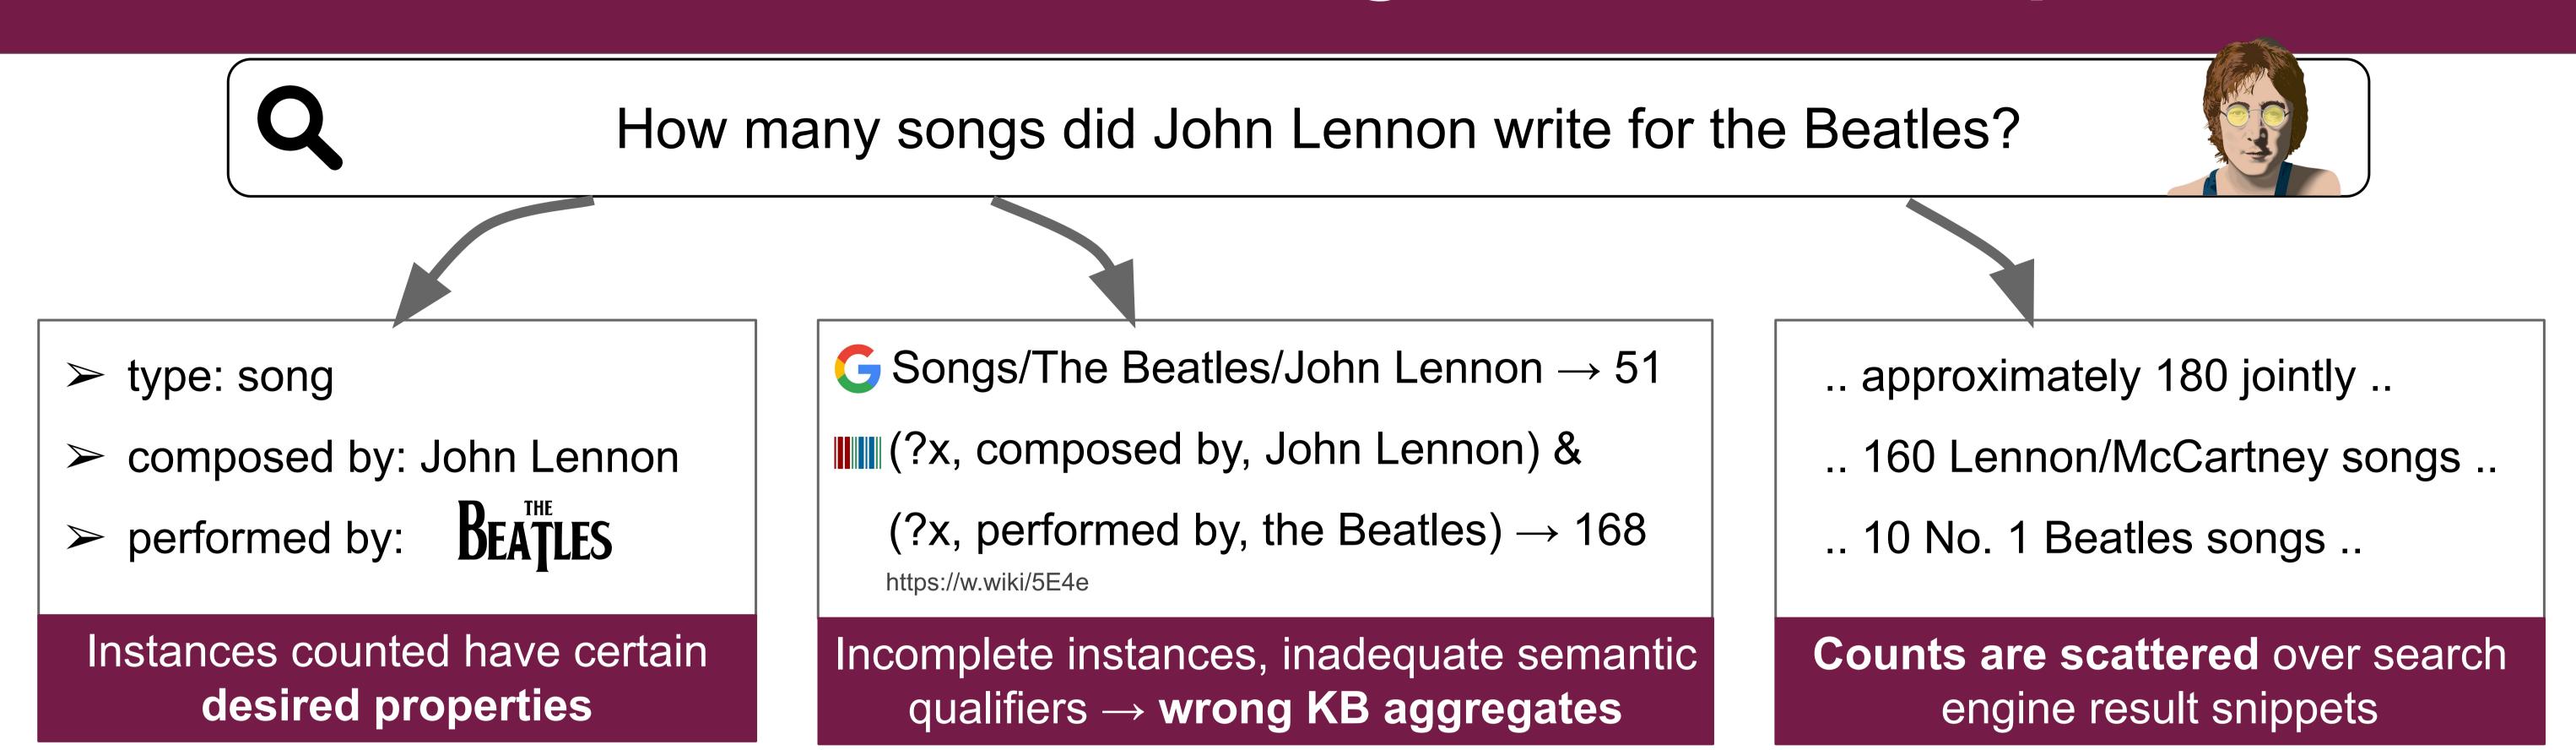

# **Q** Answering Count Queries with Explanatory Evidence

Shrestha Ghosh, Simon Razniewski, Gerhard Weikum

Aggregation of context and instance evidence over multiple texts increases answer coverage and user comprehension

### **Main Components**

- > Infers a representative count from the numeric distribution over snippets
- > Interprets the count context by ordering contexts into a semantic hierarchy
- > Explains through instances by ranking instances from the snippets

## Advantages of CoQEx

- > Aggregates over multiple text snippets
- Contexts as Synonyms or Subgroups
- > Identifies instances counted in the query