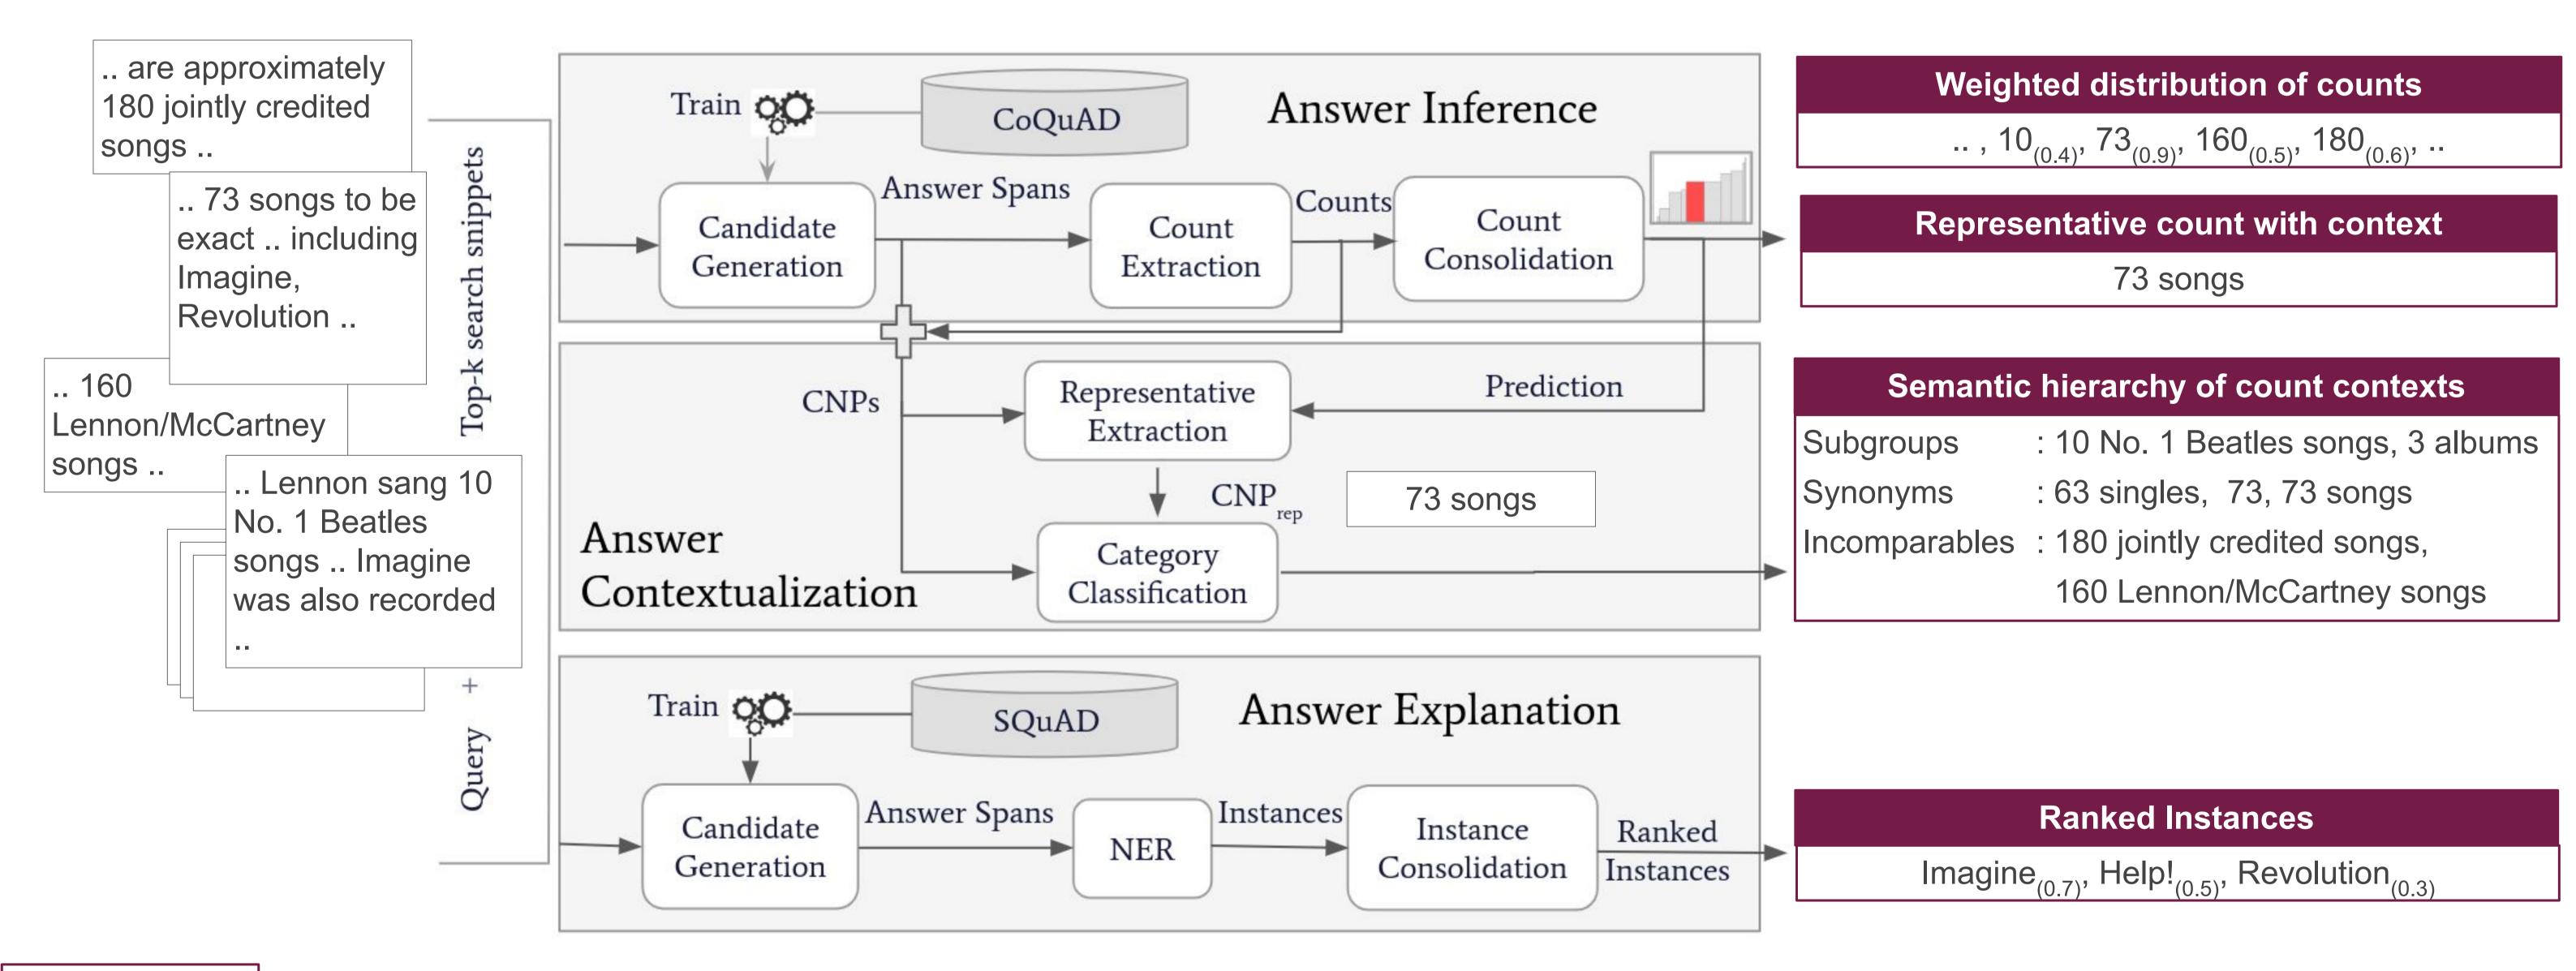

#### **CoQEx System**

### **Main Components**

- > Infers a representative count from the numeric distribution over snippets
- > Interprets the count context by ordering contexts into a semantic hierarchy
- > Explains through instances by ranking instances from the snippets

## Advantages of CoQEx

- > Aggregates over multiple text snippets
- Contexts as Synonyms or Subgroups
- > Identifies instances counted in the query